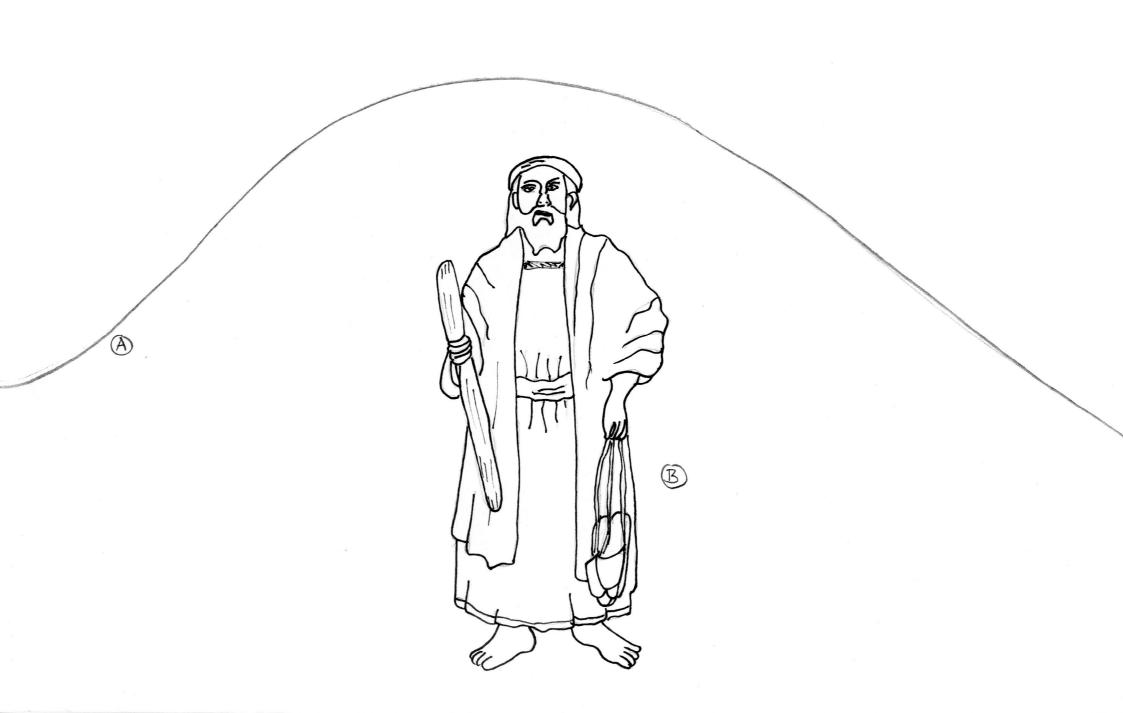

## Instructions:

- Print out the two worksheets on white paper
- Cut along line (A) and discard the top of the paper
- Trace around the edge of the resulting shape on to the green art paper
- Cut out the green shape
- Glue the green shape on to the yellow card creating a hill background
- Colour in Moses (B)
- Cut out Moses and glue on to the right hand side of the background
- Cut out shape (C)
- Trace around the edge of shape (C) on to the brown art paper and cut it out
- Glue the brown shape on to the left hand side of the background
- Cut out shape (D) and trace on to red tissue paper
- Cut out shape (E) and trace on to yellow tissue paper
- Repeat until you have at least 10 of shapes (D) and (E)
- Glue the red and yellow shapes on to the brown shape as if they are flames of fire. Glue only the base of each flame so they stand out.