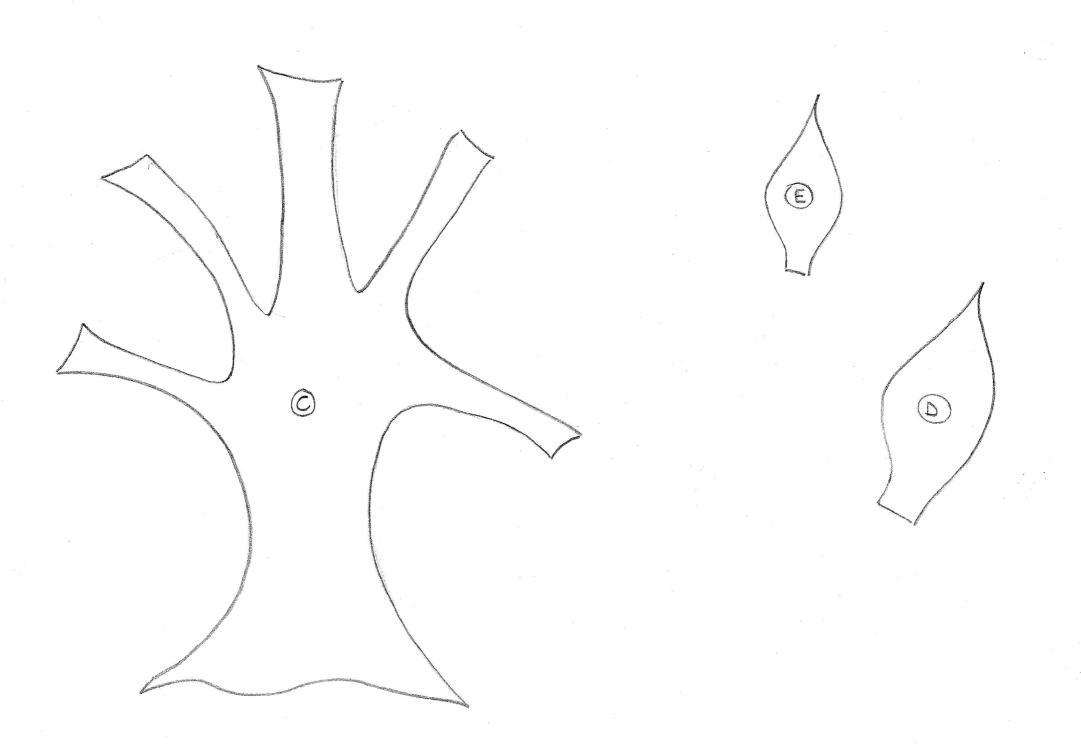

## Instructions:

- Print out the two worksheets on white paper
- Cut along line (A) and discard the top of the paper
- Trace around the edge of the resulting shape on to the green art paper
- Cut out the green shape
- Glue the green shape on to the yellow card creating a hill background
- Colour in Moses (B)
- Cut out Moses and glue on to the right hand side of the background
- Cut out shape (C)
- Trace around the edge of shape (C) on to the brown art paper and cut it out
- Glue the brown shape on to the left hand side of the background
- Cut out shape (D) and trace on to red tissue paper
- Cut out shape (E) and trace on to yellow tissue paper
- Repeat until you have at least 10 of shapes (D) and (E)
- Glue the red and yellow shapes on to the brown shape as if they are flames of fire. Glue only the base of each flame so they stand out.