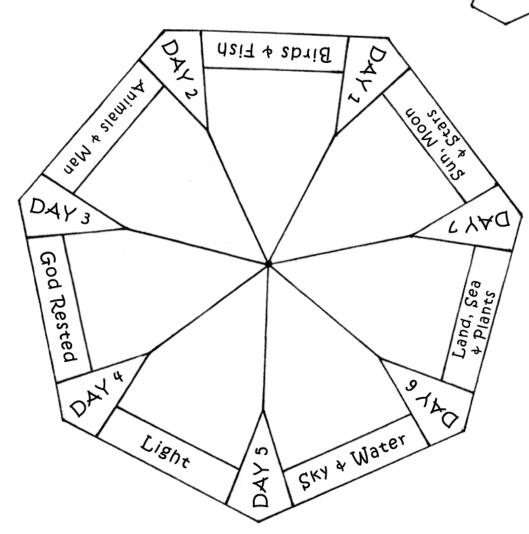

Instructions:

- Glue this worksheet onto Card (or print directly onto Card)
- 2. Cut out the two shapes (take Care with scissors!)

 In the shape (on left) draw pictures to represent the days of Creation

> Days of Creation

- 4. Color in your pictures
- 5. Make a hole in the centre of each shape using a pencil or scissors, placing blutack underneath for safety (*take care!*)
- 6. Insert the split pin through both shapes, so the pictures are visible through the gaps.
- View what God made on each day of Creation by turning the wheel!